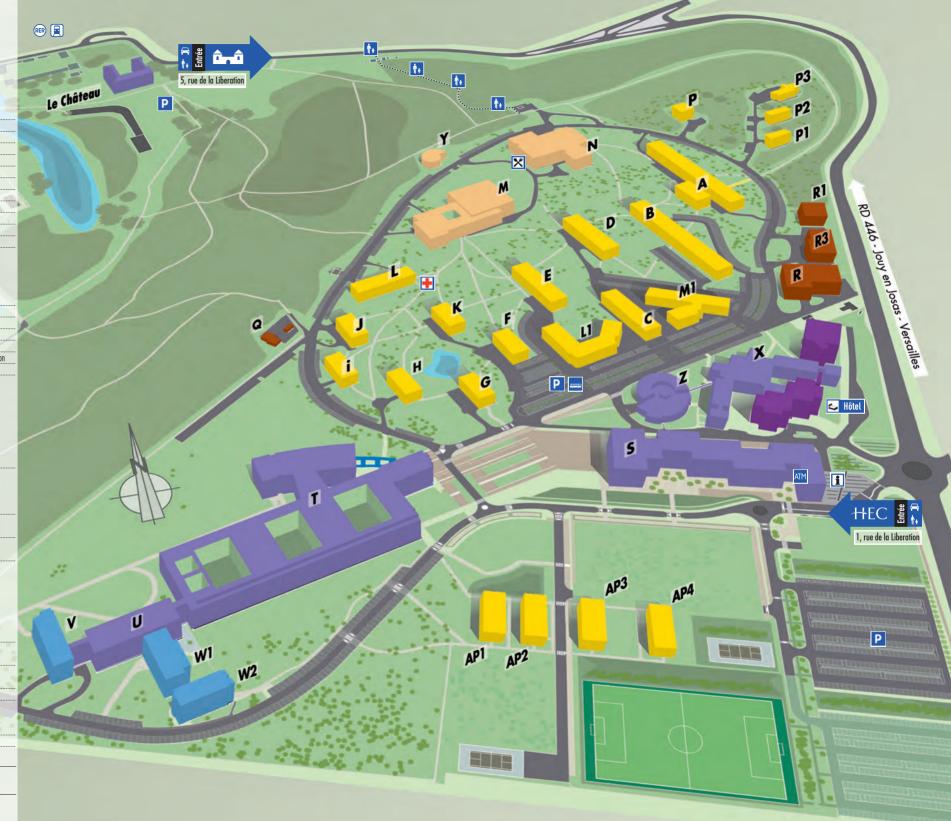

| PARIS        |                                                                           |
|--------------|---------------------------------------------------------------------------|
| • A          | MBA's students residence                                                  |
| AP1 à AP4    | GE - MS - MSc's residences                                                |
| • B          | Les Castors kids'activity center                                          |
| B to K       | GE - MS - MSc's residences                                                |
| <u>·</u> C   | Residence Services                                                        |
| o t          | HEC incubator                                                             |
| •H           | HEC Conseil                                                               |
|              | HEC Entrepreneurs                                                         |
| <u> </u>     | Entrepreneurship center                                                   |
| □ I\         | CEMS European Head Office                                                 |
| • L          | Infirmary, Medical center                                                 |
| -L1 & M1     | GE - MS - MSc's students residences                                       |
| • M          | Students Associations                                                     |
|              | Contemporary art space Gymnasium                                          |
|              | K-Fet, Zinc                                                               |
|              | Sports department                                                         |
| • N          | Restaurants                                                               |
| P- P1 to P3  | Private Residences                                                        |
| •Q           | Garden maintenance                                                        |
| • R          | International Finance Club                                                |
| •R1          | DAC, Admission and entrance exam administration                           |
| ●R3          | Maintenance workshop - Printing service                                   |
| •\$          | Main reception                                                            |
|              | Cafeteria                                                                 |
|              | Corporate Relations                                                       |
|              | Executive Education                                                       |
|              | HEC Foundation                                                            |
|              | HEC Alumni Association                                                    |
|              | MBA program                                                               |
| •T           | Postal services, General Administration  Grande Ecole - MS - MSc Programs |
| •1           | Book shop                                                                 |
|              | Classroom booking service                                                 |
|              | IT - Audiovisual Services                                                 |
| • U          | Library                                                                   |
|              | Hall of Honnor                                                            |
| •V           | Faculty departments                                                       |
|              | International Development department                                      |
| •W1          | Club                                                                      |
|              | Media Relations - Communications                                          |
|              | Faculty & Research                                                        |
|              | Faculty Departements                                                      |
|              | Office of the Dean                                                        |
|              | PhD program                                                               |
| •W2          | Research Faculty Departements                                             |
| - WZ         | GREGHEC                                                                   |
| • X          | Executive Education                                                       |
|              | Book shop                                                                 |
| • Y          | "L'escargot", Chapel for all religions                                    |
| • 7          | Executive Education                                                       |
| -            | HEC Eurasia Institute                                                     |
|              | Language Departement                                                      |
| • Le Château | Executive Education                                                       |
|              |                                                                           |